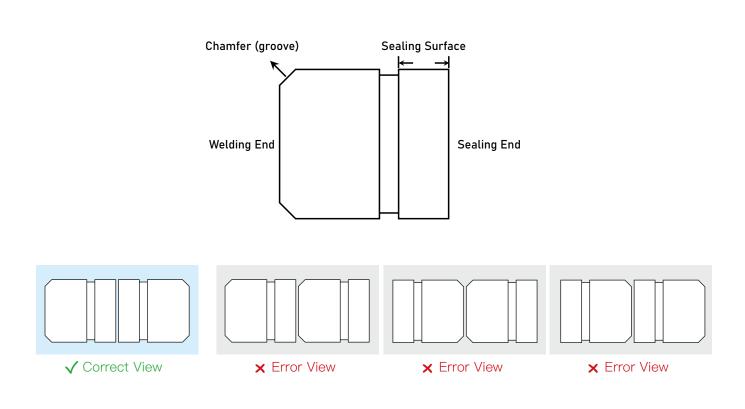

#### Notes on Installation of Grooved Short Pipes

Breaking Torque Table for Austenitic Stainless Steel Bolts and Screws (M1.6-M16)

| Thread | Breaking Torque (Nm) Performance Level |      |      |
|--------|----------------------------------------|------|------|
|        |                                        |      |      |
|        | M1.6                                   | 0.15 | 0.2  |
| M2     | 0.3                                    | 0.4  | 0.48 |
| M2.5   | 0.6                                    | 0.9  | 0.96 |
| M3     | 1.1                                    | 1.6  | 1.8  |
| M4     | 2.7                                    | 3.8  | 4.3  |
| M5     | 5.5                                    | 7.8  | 8.8  |
| M6     | 9.3                                    | 13   | 15   |
| M8     | 23                                     | 32   | 37   |
| M10    | 46                                     | 65   | 74   |
| M12    | 80                                     | 110  | 130  |
| M16    | 210                                    | 290  | 330  |